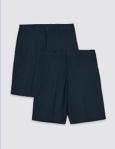

**BOYS' UNIFORM** 

Yellow Polo Shirt Navy Sweatshirt Navy Cardigan

with DPS School emblem

Navy Trousers or Shorts (NOT Black) Tailored Navy shorts NO Chinos, NO Jersey

Navy, Grey, or Black Socks (NOT White)