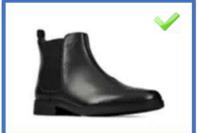

SHOES – sensible, flat, black shoes. Smart all black Leather polishable trainers with NO branding/logos and BLACK laces. Plain Black flat Leather Boots. (No fashion shoes, high wedges, sling-backs, or open-toed sandals in the summer)