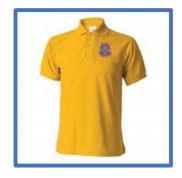

**BOYS' UNIFORM** 

Yellow Polo Shirt Navy Sweatshirt Navy Cardigan

with DPS School emblem

Navy Trousers or Shorts (NOT Black) Tailored Navy shorts NO Chinos, NO Jersey

Navy, Grey, or Black Socks (NOT White)

# **GIRLS UNIFORM**

Yellow Polo Shirt Navy Sweatshirt Navy Cardigan with DPS School emblem

Navy Pinafore Skirt Dresses and skirts to be KNEE LENGTH Trousers Culottes or Shorts (NOT Black)

Yellow and white gingham summer dress (PLAYSUITS are NOT a uniform item)