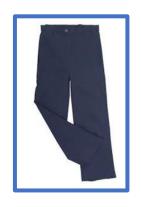

**BOYS' UNIFORM** 

Yellow Polo Shirt Navy Sweatshirt Navy Cardigan

with DPS School emblem

Navy Trousers or Shorts (NOT Black) Tailored Navy shorts NO Chinos, NO Jersey

Navy, Grey, or Black Socks (NOT White)

# **GIRLS UNIFORM**

Yellow Polo Shirt Navy Sweatshirt Navy Cardigan with DPS School emblem

Navy Pinafore Skirt Dresses and skirts to be KNEE LENGTH Trousers Culottes or Shorts (NOT Black)

Yellow and white gingham summer dress (PLAYSUITS are NOT a uniform item)