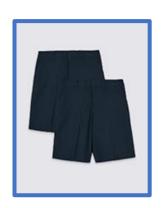

**BOYS' UNIFORM** 

Yellow Polo Shirt Navy Sweatshirt Navy Cardigan

with DPS School emblem

Navy Trousers or Shorts (NOT Black) Tailored Navy shorts NO Chinos, NO Jersey

Navy, Grey, or Black Socks (NOT White)

# **GIRLS UNIFORM**

Yellow Polo Shirt Navy Sweatshirt Navy Cardigan with DPS School emblem

Navy Pinafore Skirt Dresses and skirts to be KNEE LENGTH Trousers Culottes or Shorts (NOT Black)

Yellow and white gingham summer dress (PLAYSUITS are NOT a uniform item)