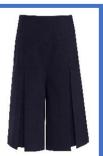

# **GIRLS UNIFORM**

Yellow Polo Shirt Navy Sweatshirt Navy Cardigan with DPS School emblem

Navy Pinafore Skirt Dresses and skirts to be KNEE LENGTH Trousers Culottes or Shorts (NOT Black)

Yellow and white gingham summer dress (PLAYSUITS are NOT a uniform item)