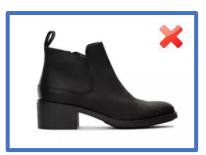

SHOES – sensible, flat, black shoes. Smart all black Leather polishable trainers with NO branding/logos and BLACK laces. Plain Black flat Leather Boots. (No fashion shoes, high wedges, sling-backs, or open-toed sandals in the summer)