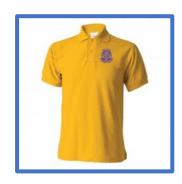

**BOYS' UNIFORM** 

Yellow Polo Shirt Navy Sweatshirt Navy Cardigan

with DPS School emblem

Navy Trousers or Shorts (NOT Black) Tailored Navy shorts NO Chinos, NO Jersey

Navy, Grey, or Black Socks (NOT White)

# **GIRLS UNIFORM**

Yellow Polo Shirt Navy Sweatshirt Navy Cardigan with DPS School emblem

Navy Pinafore Skirt Dresses and skirts to be KNEE LENGTH Trousers Culottes or Shorts (NOT Black)

Yellow and white gingham summer dress (PLAYSUITS are NOT a uniform item)