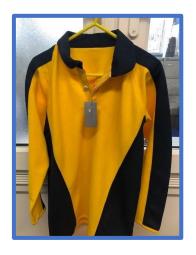

## **ADDITIONAL PE KIT**

Year 1,2 and KS2 – Trainers, Dark Plain Jogging Bottoms

Year 3 and 4 (OPTIONAL) – DPS Rugby Top

Year 5 and 6 (COMPULSORY) – DPS Rugby Top