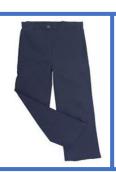

**BOYS' UNIFORM** 

Yellow Polo Shirt Navy Sweatshirt Navy Cardigan

with DPS School emblem

Navy Trousers or Shorts (NOT Black) Tailored Navy shorts NO Chinos, NO Jersey

Navy, Grey, or Black Socks (NOT White)