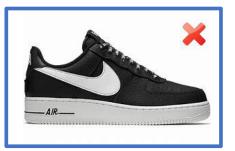

SHOES – sensible, flat, black shoes. Smart all black Leather polishable trainers with NO branding/logos and BLACK laces. Plain Black flat Leather Boots. (No fashion shoes, high wedges, sling-backs, or open-toed sandals in the summer)