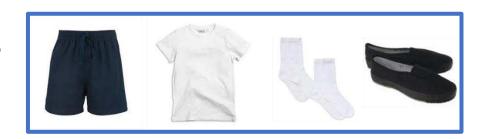

e one natural colour.

**EYEBROWS** - No lines should be shaved into the eyebrows.

**OUTDOOR CLOTHING** – a warm, washable coat will be required for outdoor play times and when using the play area. **This must be labelled with your Child's Name.** 

SHOES – sensible, flat, black shoes. Smart all black Leather polishable trainers with NO branding/logos and BLACK laces. Plain Black flat Leather Boots. (No fashion shoes, high wedges, sling-backs, or open-toed sandals in the summer)













**BOYS' UNIFORM** 

Yellow Polo Shirt Navy Sweatshirt Navy Cardigan

with DPS School emblem







Navy Trousers or Shorts (NOT Black) Tailored Navy shorts NO Chinos, NO Jersey





Navy, Grey, or Black Socks (NOT White)



# PE KIT BOYS & GIRLS

Navy shorts White T-Shirt White Socks Black Plimsolls



## **ADDITIONAL PE KIT**

Year 1,2 and KS2 – Trainers, Dark Plain Jogging Bottoms

Year 3 and 4 (OPTIONAL) – DPS Rugby Top

Year 5 and 6 (COMPULSORY) – DPS Rugby Top



# **GIRLS UNIFORM**

Yellow Polo Shirt Navy Sweatshirt Navy Cardigan with DPS School emblem







Navy Pinafore Skirt Dresses and skirts to be KNEE LENGTH Trousers Culottes or Shorts (NOT Black)









Yellow and white gingham summer dress (PLAYSUITS are NOT a uniform item)



Navy or white socks Navy tights



### **ACCESSORIES**

#### **BOOK BAG**



**PE BAG** 



Book bags (£5.50) and PE Bags (£3.50) are available from school, ex-VAT **or** online inc VAT from **Uniform Direct** via <u>www.uniform-direct.com</u> or **01522 510016.** 

BACKPACK (Y5 & 6 ONLY) A large rucksack is available from school (£12.50), ex-VAT