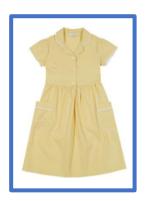

# **GIRLS UNIFORM**

Yellow Polo Shirt Navy Sweatshirt Navy Cardigan with DPS School emblem

Navy Pinafore Skirt Dresses and skirts to be KNEE LENGTH Trousers Culottes or Shorts (NOT Black)

Yellow and white gingham summer dress (PLAYSUITS are NOT a uniform item)