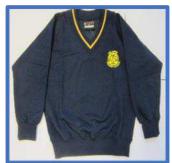

**BOYS' UNIFORM** 

Yellow Polo Shirt Navy Sweatshirt Navy Cardigan

with DPS School emblem

Navy Trousers or Shorts (NOT Black) Tailored Navy shorts NO Chinos, NO Jersey

Navy, Grey, or Black Socks (NOT White)

# **GIRLS UNIFORM**

Yellow Polo Shirt Navy Sweatshirt Navy Cardigan with DPS School emblem

Navy Pinafore Skirt Dresses and skirts to be KNEE LENGTH Trousers Culottes or Shorts (NOT Black)

Yellow and white gingham summer dress (PLAYSUITS are NOT a uniform item)