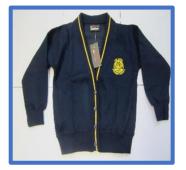

**BOYS' UNIFORM** 

Yellow Polo Shirt Navy Sweatshirt Navy Cardigan

with DPS School emblem

Navy Trousers or Shorts (NOT Black) Tailored Navy shorts NO Chinos, NO Jersey

Navy, Grey, or Black Socks (NOT White)

# **GIRLS UNIFORM**

Yellow Polo Shirt Navy Sweatshirt Navy Cardigan with DPS School emblem

Navy Pinafore Skirt Dresses and skirts to be KNEE LENGTH Trousers Culottes or Shorts (NOT Black)

Yellow and white gingham summer dress (PLAYSUITS are NOT a uniform item)