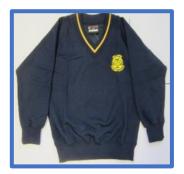

**BOYS' UNIFORM** 

Yellow Polo Shirt Navy Sweatshirt Navy Cardigan

with DPS School emblem

Navy Trousers or Shorts (NOT Black) Tailored Navy shorts NO Chinos, NO Jersey

Navy, Grey, or Black Socks (NOT White)

# **GIRLS UNIFORM**

Yellow Polo Shirt Navy Sweatshirt Navy Cardigan with DPS School emblem

Navy Pinafore Skirt Dresses and skirts to be KNEE LENGTH Trousers Culottes or Shorts (NOT Black)

Yellow and white gingham summer dress (PLAYSUITS are NOT a uniform item)