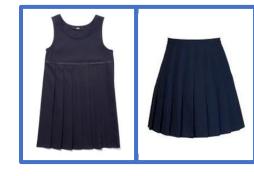

# **GIRLS UNIFORM**

Yellow Polo Shirt Navy Sweatshirt Navy Cardigan with DPS School emblem

Navy Pinafore Skirt Dresses and skirts to be KNEE LENGTH Trousers Culottes or Shorts (NOT Black)

Yellow and white gingham summer dress (PLAYSUITS are NOT a uniform item)