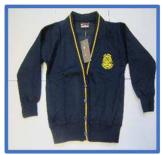

**BOYS' UNIFORM** 

Yellow Polo Shirt Navy Sweatshirt Navy Cardigan

with DPS School emblem

Navy Trousers or Shorts (NOT Black) Tailored Navy shorts NO Chinos, NO Jersey

Navy, Grey, or Black Socks (NOT White)

# **GIRLS UNIFORM**

Yellow Polo Shirt Navy Sweatshirt Navy Cardigan with DPS School emblem

Navy Pinafore Skirt Dresses and skirts to be KNEE LENGTH Trousers Culottes or Shorts (NOT Black)

Yellow and white gingham summer dress (PLAYSUITS are NOT a uniform item)