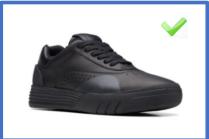

SHOES – sensible, flat, black shoes. Smart all black Leather polishable trainers with NO branding/logos and BLACK laces. Plain Black flat Leather Boots. (No fashion shoes, high wedges, sling-backs, or open-toed sandals in the summer)