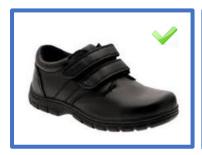

SHOES – sensible, flat, black shoes. Smart all black Leather polishable trainers with NO branding/logos and BLACK laces. Plain Black flat Leather Boots. (No fashion shoes, high wedges, sling-backs, or open-toed sandals in the summer)