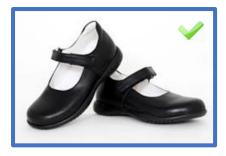

SHOES – sensible, flat, black shoes. Smart all black Leather polishable trainers with NO branding/logos and BLACK laces. Plain Black flat Leather Boots. (No fashion shoes, high wedges, sling-backs, or open-toed sandals in the summer)