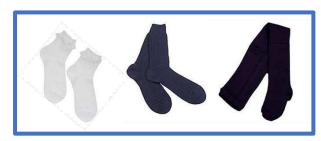

**BOYS' UNIFORM** 

Yellow Polo Shirt Navy Sweatshirt Navy Cardigan

with DPS School emblem

Navy Trousers or Shorts (NOT Black) Tailored Navy shorts NO Chinos, NO Jersey

Navy, Grey, or Black Socks (NOT White)

Navy or white socks Navy tights