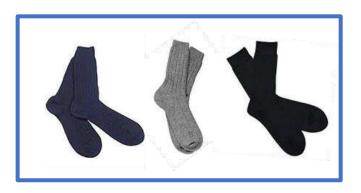

**BOYS' UNIFORM** 

Yellow Polo Shirt Navy Sweatshirt Navy Cardigan

with DPS School emblem

Navy Trousers or Shorts (NOT Black) Tailored Navy shorts NO Chinos, NO Jersey

Navy, Grey, or Black Socks (NOT White)

Navy or white socks Navy tights